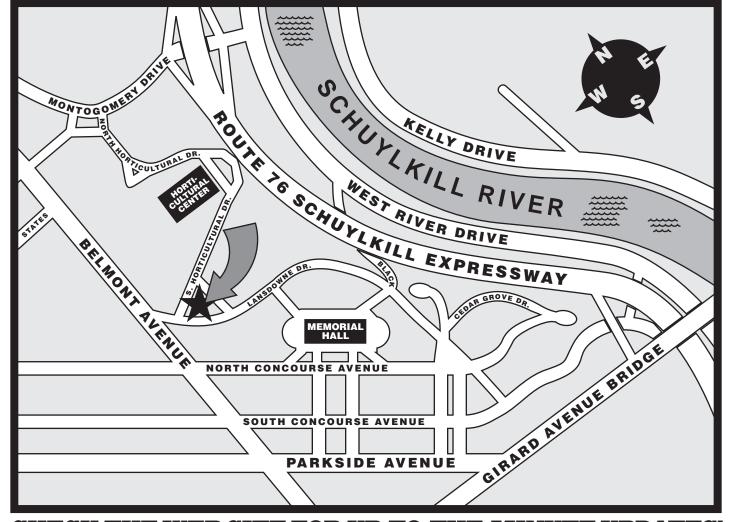

## **CHECK THE WEB SITE FOR UP-TO-THE-MINUTE UPDATES!** OR CALL THE VOICEMAIL LINE 215-888-3069 ON THE DAY OF THE EVENT!

before Belmont Avenue.) Make Left onto Horticultural Drive, drive through front gates on left, the Horticultural Building is on the right. Pass it, keeping on Horticultural Drive. You'll come to the Japanese Tea Garden. It's marked by the black star below. Parking is along the right hand side of the road.

HANG-FR.F. SUNDAY, SEPTEMBER 1 Take 76 East to Montgomery Drive Exit (Exit 35), make a right off the ramp onto Montgomery Drive. Continue on Montgomery Drive to Horticultural Drive (First street on left